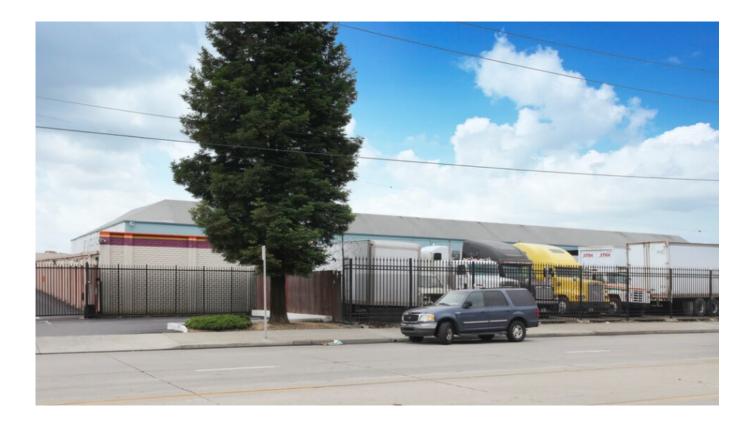

# NORTH BAY CONTAINER

5901 San Leandro St, Oakland, CA 94621 Industrial Warehouse/Distribution 130,513 SF

#### For Lease Contact for pricing

Property Type Industrial -Warehouse/Distribution

Date Updated Sep 26, 2022

Rail-served warehouse with 10 rail doors. Fenced and secured perimeter with ample paved and concrete yard areas. Fully sprinklered with skylights throughout.

## Highlights

- ✓ Rail Service
- ✓ Sprinklers
- 🗸 Yard
- ✓ Highway Access I-880
- ✓ Lighting T-5